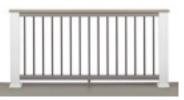

### RAILING

GP-1

Classic White posts, Charcoal Black round aluminum balusters with a Gravel Path cocktail rail

|                                      |                           | Railing<br>Style Step | Item #              | Description                                                                                       | 1 required per section<br>(unless otherwise noted)                                                           |
|--------------------------------------|---------------------------|-----------------------|---------------------|---------------------------------------------------------------------------------------------------|--------------------------------------------------------------------------------------------------------------|
| 6-ft x 36-in<br>Horizontal Rail      | Number<br>of<br>sections: | Step 1                | WT040439APS         | 4.45-in x 4.45-in x 40-in Post Sleeve - Classic White<br>(Fits over a 4x4 pressure treated post)  |                                                                                                              |
|                                      |                           | Step 2B               | PWTSKIRT4X4         | 4.55-in x 4.55-in Post Sleeve Skirt - Classic White                                               |                                                                                                              |
|                                      |                           | Step 3A               | GPUNIVTBR06         | 67.5-in Universal Top or Bottom Rail - Gravel Path                                                |                                                                                                              |
|                                      |                           | Step 3A               | Cocktail Rail Board | .94-in x 5.5-in x 12-ft Square Transcend Gravel Path                                              | Deck board used on top of universal rail                                                                     |
|                                      |                           | Step 3B               | GPUNIVTBR06         | 67.5-in Universal Top or Bottom Rail - Gravel Path                                                |                                                                                                              |
|                                      |                           | Step 4                | <b>BKTA30RBK</b>    | 30.25-in Round Aluminum Baluster Kit (20/box) - Charcoal Black                                    | 15 balusters required per section                                                                            |
|                                      |                           | Step 5                | GPRDHIK06           | 67.5-in Accessory Infill Kit for Round Balusters - Horizontal - Gravel Path                       | Includes assembly hardware                                                                                   |
|                                      |                           | Step 1                | WT0404108APS        | 4.45-in x 4.45-in x 108-in Post Sleeve - Classic White<br>(Fits over a 4x4 pressure treated post) | 1 required for every 2 posts                                                                                 |
|                                      |                           | Step 2B               | PWTSKIRT4X4         | 4.55-in x 4.55-in Post Sleeve Skirt - Classic White                                               |                                                                                                              |
| ail a                                | Number<br>of              | Step 3A               | GPUNIVTBR06         | 67.5-in Universal Top or Bottom Rail - Gravel Path                                                |                                                                                                              |
| 6-ft x 36-in<br>Stair Rail           | sections:                 | Step 3A               | Cocktail Rail Board | .94-in x 5.5-in x 12-ft Square Transcend Gravel Path                                              | Deck board used on top of universal rail                                                                     |
| ú "                                  |                           | Step 3B               | GPUNIVTBR06         | 67.5-in Universal Top or Bottom Rail - Gravel Path                                                |                                                                                                              |
|                                      |                           | Step 4                | BKTA30RBK           | 30.25-in Round Aluminum Baluster Kit (20/box) - Charcoal Black                                    | 12 balusters required per section                                                                            |
|                                      |                           | Step 5                | GPRDSIK06           | 67.5-in Accessory Infill Kit for Round Balusters - Stair - Gravel Path                            | Includes assembly hardware                                                                                   |
| 8-ft x 36-in<br>Horizontal Rail      | Number<br>of              | Step 1                | WT040439APS         | 4.45-in x 4.45-in x 40-in Post Sleeve - Classic White<br>(Fits over a 4x4 pressure treated post)  |                                                                                                              |
|                                      |                           | Step 2B               | PWTSKIRT4X4         | 4.55-in x 4.55-in Post Sleeve Skirt - Classic White                                               |                                                                                                              |
|                                      |                           | Step 3A               | GPUNIVTBR08         | 91.5-in Universal Top or Bottom Rail - Gravel Path                                                |                                                                                                              |
|                                      | sections:                 | Step 3A               | Cocktail Rail Board | .94-in x 5.5-in x 16-ft Square Transcend Gravel Path                                              | Deck board used on top of universal rail                                                                     |
|                                      |                           | Step 3B               | GPUNIVTBR08         | 91.5-in Universal Top or Bottom Rail - Gravel Path                                                |                                                                                                              |
|                                      |                           | Step 4                | BKTA30RBK           | 30.25-in Round Aluminum Baluster Kit (20/box) - Charcoal Black                                    | 20 balusters required per section                                                                            |
|                                      |                           | Step 5                | GPRDHIK08           | 91.5-in Accessory Infill Kit for Round Balusters - Horizontal - Gravel Path                       | Includes assembly hardware                                                                                   |
|                                      | Number<br>of<br>sections: | Step 1                | WT0404108APS        | 4.45-in x 4.45-in x 108-in Post Sleeve - Classic White<br>(Fits over a 4x4 pressure treated post) | 1 required for every 2 posts                                                                                 |
|                                      |                           | Step 2B               | PWTSKIRT4X4         | 4.55-in x 4.55-in Post Sleeve Skirt - Classic White                                               |                                                                                                              |
| 6-in<br>tail                         |                           | Step 3A               | GPUNIVTBR08         | 91.5-in Universal Top or Bottom Rail - Gravel Path                                                |                                                                                                              |
| 8-ft x 36-in<br>Stair Rail           |                           | Step 3A               | Cocktail Rail Board | .94-in x 5.5-in x 16-ft Square Transcend Gravel Path                                              | Deck board used on top of universal rail                                                                     |
|                                      |                           | Step 3B               | GPUNIVTBR08         | 91.5-in Universal Top or Bottom Rail - Gravel Path                                                |                                                                                                              |
|                                      |                           | Step 4                | BKTA30RBK           | 30.25-in Round Aluminum Baluster Kit (20/box) - Charcoal Black                                    | 16 balusters required per section                                                                            |
|                                      |                           | Step 5                | GPRDSIK08           | 91.5-in Accessory Infill Kit for Round Balusters - Stair - Gravel Path                            | Includes assembly hardware                                                                                   |
| Accessories for<br>42-in Rail Height |                           | Step 1                | WT0404108APS        | 4.45-in x 4.45-in x 108-in Post Sleeve - Classic White<br>(Fits over a 4x4 pressure treated post) | Substitute item for 42-in Rail Height<br>Horizontal and Stair installations;<br>1 required for every 2 posts |
|                                      |                           | Step 4                | BKTA36RBK           | 36.25-in Round Aluminum Baluster Kit (20/box) - Charcoal Black                                    | Substitute item for 42-in Rail Height<br>Horizontal and Stair installations                                  |
| Accessories                          |                           | Accessory             | GPHZACCYKIT         | Mounting Hardware for Cut Rails - Horizontal - Gravel Path                                        | Additional hardware for cut railing sections                                                                 |
|                                      |                           | Accessory             | GPSTACCYKIT         | Mounting Hardware for Cut Rails - Stair - Gravel Path                                             | Additional hardware for cut railing sections                                                                 |
|                                      |                           | Accessory             | GP22HGASK           | 22.5 Degree Gasket Pack - Gravel Path                                                             | Gaskets for 22.5 degree angles                                                                               |
|                                      |                           | Accessory             | GP45RSBADAPK        | 45 Degree Birdsmouth Gasket Pack (4x4 Post Sleeve) - Gravel Path                                  | Gaskets and hardware for 45 degree angles                                                                    |