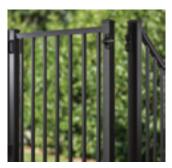

askets for 22.5 degree angles                                                                               |
|                                      |                           | Accessory             | GP45RSBADAPK        | 45 Degree Birdsmouth Gasket Pack (4x4 Post Sleeve) - Gravel Path                                  | Gaskets and hardware for 45 degree angles                                                                    |

### GP-1 BUILDER NOTES



# Trex<sup>®</sup> Accessories to Consider

#### HIDDEN FASTENERS



Sub-surface clips that leave a smooth, unfettered finish for grooved-edge boards FASCIA



Gives a clean, polished look to stairs and sides of deck

#### DECK LIGHTING



Energy-efficient lights that easily integrate into your decking and railing

### ALUMINUM GATES



Strong, durable gates that can be customized for your space