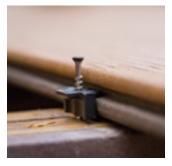

#### HIDDEN FASTENERS

Sub-surface clips that leave a smooth, unfettered finish for grooved-edge boards FASCIA

Gives a clean, polished look to stairs and sides of deck