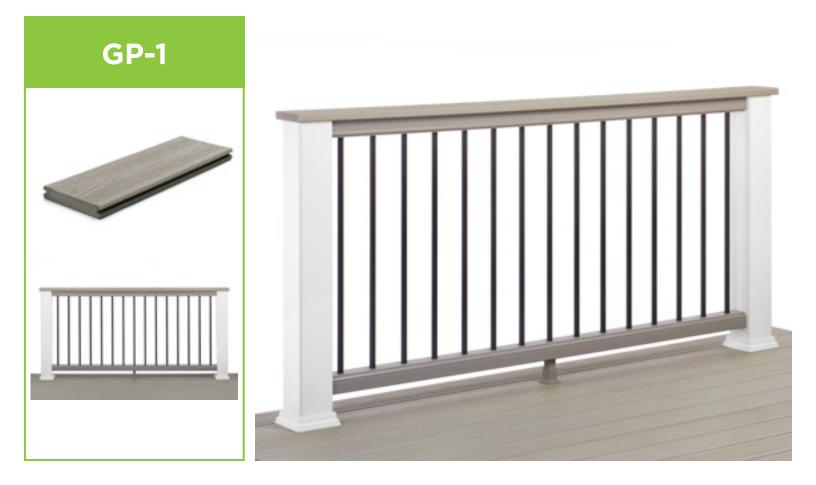

## GP-1 DECKING

### RAILING

GP-1

Classic White posts, Charcoal Black round aluminum balusters with a Gravel Path cocktail rail

|                                      |                           | Railing<br>Style Step | Item #              | Description                                                                                       | 1 required per section<br>(unless otherwise noted)                                                           |
|--------------------------------------|---------------------------|-----------------------|---------------------|---------------------------------------------------------------------------------------------------|--------------------------------------------------------------------------------------------------------------|
| 6-ft x 36-in<br>Horizontal Rail      | Number<br>of<br>sections: | Step 1                | WT040439APS         | 4.45-in x 4.45-in x 40-in Post Sleeve - Classic White<br>(Fits over a 4x4 pressure treated post)  |                                                                                                              |
|                                      |                           | Step 2B               | PWTSKIRT4X4         | 4.55-in x 4.55-in Post Sleeve Skirt - Classic White                                               |                                                                                                              |
|                                      |                           | Step 3A               | GPUNIVTBR06         | 67.5-in Universal Top or Bottom Rail - Gravel Path                                                |                                                                                                              |
|                                      |                           | Step 3A               | Cocktail Rail Board | .94-in x 5.5-in x 12-ft Square Transcend Gravel Path                                              | Deck board used on top of universal rail                                                                     |
|                                      |                           | Step 3B               | GPUNIVTBR06         | 67.5-in Universal Top or Bottom Rail - Gravel Path                                                |                                                                                                              |
|                                      |                           | Step 4                | <b>BKTA30RBK</b>    | 30.25-in Round Aluminum Baluster Kit (20/box) - Charcoal Black                                    | 15 balusters required per section                                                                            |
|                                      |                           | Step 5                | GPRDHIK06           | 67.5-in Accessory Infill Kit for Round Balusters - Horizontal - Gravel Path                       | Includes assembly hardware                                                                                   |
|                                      |                           | Step 1                | WT0404108APS        | 4.45-in x 4.45-in x 108-in Post Sleeve - Classic White<br>(Fits over a 4x4 pressure treated post) | 1 required for every 2 posts                                                                                 |
|                                      |                           | Step 2B               | PWTSKIRT4X4         | 4.55-in x 4.55-in Post Sleeve Skirt - Classic White                                               |                                                                                                              |
| ail a                                | Number<br>of              | Step 3A               | GPUNIVTBR06         | 67.5-in Universal Top or Bottom Rail - Gravel Path                                                |                                                                                                              |
| 6-ft x 36-in<br>Stair Rail           | sections:                 | Step 3A               | Cocktail Rail Board | .94-in x 5.5-in x 12-ft Square Transcend Gravel Path                                              | Deck board used on top of universal rail                                                                     |
| ú "                                  |                           | Step 3B               | GPUNIVTBR06         | 67.5-in Universal Top or Bottom Rail - Gravel Path                                                |                                                                                                              |
|                                      |                           | Step 4                | BKTA30RBK           | 30.25-in Round Aluminum Baluster Kit (20/box) - Charcoal Black                                    | 12 balusters required per section                                                                            |
|                                      |                           | Step 5                | GPRDSIK06           | 67.5-in Accessory Infill Kit for Round Balusters - Stair - Gravel Path                            | Includes assembly hardware                                                                                   |
| 8-ft x 36-in<br>Horizontal Rail      | Number<br>of              | Step 1                | WT040439APS         | 4.45-in x 4.45-in x 40-in Post Sleeve - Classic White<br>(Fits over a 4x4 pressure treated post)  |                                                                                                              |
|                                      |                           | Step 2B               | PWTSKIRT4X4         | 4.55-in x 4.55-in Post Sleeve Skirt - Classic White                                               |                                                                                                              |
|                                      |                           | Step 3A               | GPUNIVTBR08         | 91.5-in Universal Top or Bottom Rail - Gravel Path                                                |                                                                                                              |
|                                      | sections:                 | Step 3A               | Cocktail Rail Board | .94-in x 5.5-in x 16-ft Square Transcend Gravel Path                                              | Deck board used on top of universal rail                                                                     |
|                                      |                           | Step 3B               | GPUNIVTBR08         | 91.5-in Universal Top or Bottom Rail - Gravel Path                                                |                                                                                                              |
|                                      |                           | Step 4                | BKTA30RBK           | 30.25-in Round Aluminum Baluster Kit (20/box) - Charcoal Black                                    | 20 balusters required per section                                                                            |
|                                      |                           | Step 5                | GPRDHIK08           | 91.5-in Accessory Infill Kit for Round Balusters - Horizontal - Gravel Path                       | Includes assembly hardware                                                                                   |
|                                      | Number<br>of<br>sections: | Step 1                | WT0404108APS        | 4.45-in x 4.45-in x 108-in Post Sleeve - Classic White<br>(Fits over a 4x4 pressure treated post) | 1 required for every 2 posts                                                                                 |
|                                      |                           | Step 2B               | PWTSKIRT4X4         | 4.55-in x 4.55-in Post Sleeve Skirt - Classic White                                               |                                                                                                              |
| 6-in<br>tail                         |                           | Step 3A               | GPUNIVTBR08         | 91.5-in Universal Top or Bottom Rail - Gravel Path                                                |                                                                                                              |
| 8-ft x 36-in<br>Stair Rail           |                           | Step 3A               | Cocktail Rail Board | .94-in x 5.5-in x 16-ft Square Transcend Gravel Path                                              | Deck board used on top of universal rail                                                                     |
|                                      |                           | Step 3B               | GPUNIVTBR08         | 91.5-in Universal Top or Bottom Rail - Gravel Path                                                |                                                                                                              |
|                                      |                           | Step 4                | BKTA30RBK           | 30.25-in Round Aluminum Baluster Kit (20/box) - Charcoal Black                                    | 16 balusters required per section                                                                            |
|                                      |                           | Step 5                | GPRDSIK08           | 91.5-in Accessory Infill Kit for Round Balusters - Stair - Gravel Path                            | Includes assembly hardware                                                                                   |
| Accessories for<br>42-in Rail Height |                           | Step 1                | WT0404108APS        | 4.45-in x 4.45-in x 108-in Post Sleeve - Classic White<br>(Fits over a 4x4 pressure treated post) | Substitute item for 42-in Rail Height<br>Horizontal and Stair installations;<br>1 required for every 2 posts |
|                                      |                           | Step 4                | BKTA36RBK           | 36.25-in Round Aluminum Baluster Kit (20/box) - Charcoal Black                                    | Substitute item for 42-in Rail Height<br>Horizontal and Stair installations                                  |
| Accessories                          |                           | Accessory             | GPHZACCYKIT         | Mounting Hardware for Cut Rails - Horizontal - Gravel Path                                        | Additional hardware for cut railing sections                                                                 |
|                                      |                           | Accessory             | GPSTACCYKIT         | Mounting Hardware for Cut Rails - Stair - Gravel Path                                             | Additional hardware for cut railing sections                                                                 |
|                                      |                           | Accessory             | GP22HGASK           | 22.5 Degree Gasket Pack - Gravel Path                                                             | Gaskets for 22.5 degree angles                                                                               |
|                                      |                           | Accessory             | GP45RSBADAPK        | 45 Degree Birdsmouth Gasket Pack (4x4 Post Sleeve) - Gravel Path                                  | Gaskets and hardware for 45 degree angles                                                                    |