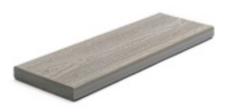

# GRAVEL PATH

Trex Transcend<sup>®</sup>

| GRAVEL PATH DECK BOARD PROFILES         |              |              |                                                         |               |  |  |  |
|-----------------------------------------|--------------|--------------|---------------------------------------------------------|---------------|--|--|--|
|                                         |              | Item #       | Description                                             | Number needed |  |  |  |
| 1-in x 6-in<br>Decking,<br>Square-edge  | 1 x 6 x 12′  | GP010612TS01 | .94-in x 5.5-in x 12-ft Square Transcend Gravel Path    |               |  |  |  |
|                                         | 1 x 6 x 16′  | GP010616TS01 | .94-in x 5.5-in x 16-ft Square Transcend Gravel Path    |               |  |  |  |
|                                         | 1 x 6 x 20'  | GP010620TS01 | .94-in x 5.5-in x 20-ft Square Transcend Gravel Path    |               |  |  |  |
| 1-in x 6-in<br>Decking,<br>Grooved-edge | 1 x 6 x 12′  | GP010612TG01 | .94-in x 5.5-in x 12-ft Grooved Transcend Gravel Path   |               |  |  |  |
|                                         | 1 x 6 x 16′  | GP010616TG01 | .94-in x 5.5-in x 16-ft Grooved Transcend Gravel Path   |               |  |  |  |
|                                         | 1 x 6 x 20′  | GP010620TG01 | .94-in x 5.5-in x 20-ft Grooved Transcend Gravel Path   |               |  |  |  |
| Fascia                                  | 1 x 8 x 12′  | GP010812TS01 | .56-in x 7.25-in x 12-ft Transcend Fascia Gravel Path   |               |  |  |  |
|                                         | 1 x 12 x 12′ | GP011212TS01 | .56-in x 11.375-in x 12-ft Transcend Fascia Gravel Path |               |  |  |  |