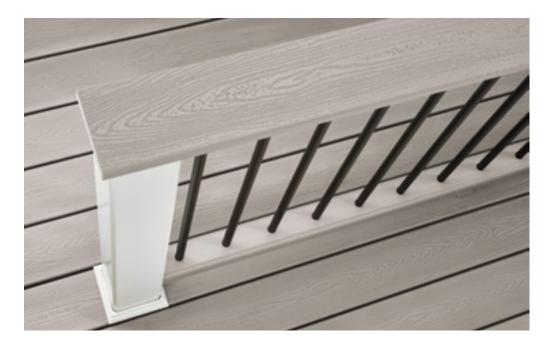

### RAILING

GP-1

Classic White posts, Charcoal Black round aluminum balusters with a Gravel Path cocktail rail

|                                      |                           | Railing<br>Style Step | Item #              | Description                                                                                       | 1 required per section<br>(unless otherwise noted)                                                           |
|--------------------------------------|---------------------------|-----------------------|---------------------|---------------------------------------------------------------------------------------------------|--------------------------------------------------------------------------------------------------------------|
| 6-ft x 36-in<br>Horizontal Rail      | Number<br>of<br>sections: | Step 1                | WT040439APS         | 4.45-in x 4.45-in x 40-in Post Sleeve - Classic White<br>(Fits over a 4x4 pressure treated post)  |                                                                                                              |
|                                      |                           | Step 2B               | PWTSKIRT4X4         | 4.55-in x 4.55-in Post Sleeve Skirt - Classic White                                               |                                                                                                              |
|                                      |                           | Step 3A               | GPUNIVTBR06         | 67.5-in Universal Top or Bottom Rail - Gravel Path                                                |                                                                                                              |
|                                      |                           | Step 3A               | Cocktail Rail Board | .94-in x 5.5-in x 12-ft Square Transcend Gravel Path                                              | Deck board used on top of universal rail                                                                     |
|                                      |                           | Step 3B               | GPUNIVTBR06         | 67.5-in Universal Top or Bottom Rail - Gravel Path                                                |                                                                                                              |
|                                      |                           | Step 4                | <b>BKTA30RBK</b>    | 30.25-in Round Aluminum Baluster Kit (20/box) - Charcoal Black                                    | 15 balusters required per section                                                                            |
|                                      |                           | Step 5                | GPRDHIK06           | 67.5-in Accessory Infill Kit for Round Balusters - Horizontal - Gravel Path                       | Includes assembly hardware                                                                                   |
|                                      |                           | Step 1                | WT0404108APS        | 4.45-in x 4.45-in x 108-in Post Sleeve - Classic White<br>(Fits over a 4x4 pressure treated post) | 1 required for every 2 posts                                                                                 |
|                                      |                           | Step 2B               | PWTSKIRT4X4         | 4.55-in x 4.55-in Post Sleeve Skirt - Classic White                                               |                                                                                                              |
| ail a                                | Number<br>of              | Step 3A               | GPUNIVTBR06         | 67.5-in Universal Top or Bottom Rail - Gravel Path                                                |                                                                                                              |
| 6-ft x 36-in<br>Stair Rail           | sections:                 | Step 3A               | Cocktail Rail Board | .94-in x 5.5-in x 12-ft Square Transcend Gravel Path                                              | Deck board used on top of universal rail                                                                     |
| ú "                                  |                           | Step 3B               | GPUNIVTBR06         | 67.5-in Universal Top or Bottom Rail - Gravel Path                                                |                                                                                                              |
|                                      |                           | Step 4                | BKTA30RBK           | 30.25-in Round Aluminum Baluster Kit (20/box) - Charcoal Black                                    | 12 balusters required per section                                                                            |
|                                      |                           | Step 5                | GPRDSIK06           | 67.5-in Accessory Infill Kit for Round Balusters - Stair - Gravel Path                            | Includes assembly hardware                                                                                   |
| 8-ft x 36-in<br>Horizontal Rail      | Number<br>of              | Step 1                | WT040439APS         | 4.45-in x 4.45-in x 40-in Post Sleeve - Classic White<br>(Fits over a 4x4 pressure treated post)  |                                                                                                              |
|                                      |                           | Step 2B               | PWTSKIRT4X4         | 4.55-in x 4.55-in Post Sleeve Skirt - Classic White                                               |                                                                                                              |
|                                      |                           | Step 3A               | GPUNIVTBR08         | 91.5-in Universal Top or Bottom Rail - Gravel Path                                                |                                                                                                              |
|                                      | sections:                 | Step 3A               | Cocktail Rail Board | .94-in x 5.5-in x 16-ft Square Transcend Gravel Path                                              | Deck board used on top of universal rail                                                                     |
|                                      |                           | Step 3B               | GPUNIVTBR08         | 91.5-in Universal Top or Bottom Rail - Gravel Path                                                |                                                                                                              |
|                                      |                           | Step 4                | BKTA30RBK           | 30.25-in Round Aluminum Baluster Kit (20/box) - Charcoal Black                                    | 20 balusters required per section                                                                            |
|                                      |                           | Step 5                | GPRDHIK08           | 91.5-in Accessory Infill Kit for Round Balusters - Horizontal - Gravel Path                       | Includes assembly hardware                                                                                   |
|                                      | Number<br>of<br>sections: | Step 1                | WT0404108APS        | 4.45-in x 4.45-in x 108-in Post Sleeve - Classic White<br>(Fits over a 4x4 pressure treated post) | 1 required for every 2 posts                                                                                 |
|                                      |                           | Step 2B               | PWTSKIRT4X4         | 4.55-in x 4.55-in Post Sleeve Skirt - Classic White                                               |                                                                                                              |
| 6-in<br>tail                         |                           | Step 3A               | GPUNIVTBR08         | 91.5-in Universal Top or Bottom Rail - Gravel Path                                                |                                                                                                              |
| 8-ft x 36-in<br>Stair Rail           |                           | Step 3A               | Cocktail Rail Board | .94-in x 5.5-in x 16-ft Square Transcend Gravel Path                                              | Deck board used on top of universal rail                                                                     |
|                                      |                           | Step 3B               | GPUNIVTBR08         | 91.5-in Universal Top or Bottom Rail - Gravel Path                                                |                                                                                                              |
|                                      |                           | Step 4                | BKTA30RBK           | 30.25-in Round Aluminum Baluster Kit (20/box) - Charcoal Black                                    | 16 balusters required per section                                                                            |
|                                      |                           | Step 5                | GPRDSIK08           | 91.5-in Accessory Infill Kit for Round Balusters - Stair - Gravel Path                            | Includes assembly hardware                                                                                   |
| Accessories for<br>42-in Rail Height |                           | Step 1                | WT0404108APS        | 4.45-in x 4.45-in x 108-in Post Sleeve - Classic White<br>(Fits over a 4x4 pressure treated post) | Substitute item for 42-in Rail Height<br>Horizontal and Stair installations;<br>1 required for every 2 posts |
|                                      |                           | Step 4                | BKTA36RBK           | 36.25-in Round Aluminum Baluster Kit (20/box) - Charcoal Black                                    | Substitute item for 42-in Rail Height<br>Horizontal and Stair installations                                  |
| Accessories                          |                           | Accessory             | GPHZACCYKIT         | Mounting Hardware for Cut Rails - Horizontal - Gravel Path                                        | Additional hardware for cut railing sections                                                                 |
|                                      |                           | Accessory             | GPSTACCYKIT         | Mounting Hardware for Cut Rails - Stair - Gravel Path                                             | Additional hardware for cut railing sections                                                                 |
|                                      |                           | Accessory             | GP22HGASK           | 22.5 Degree Gasket Pack - Gravel Path                                                             | Gaskets for 22.5 degree angles                                                                               |
|                                      |                           | Accessory             | GP45RSBADAPK        | 45 Degree Birdsmouth Gasket Pack (4x4 Post Sleeve) - Gravel Path                                  | Gaskets and hardware for 45 degree angles                                                                    |